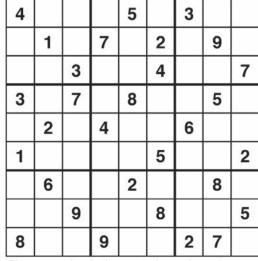

# Weekly **SUDOKU**

by Linda Thistle

Place a number in the empty boxes in such a way that each row across, each column down and each small 9-box square contains all of the numbers from one to nine.

# DIFFICULTY THIS WEEK: ◆◆

© 2020 King Features Synd., Inc.