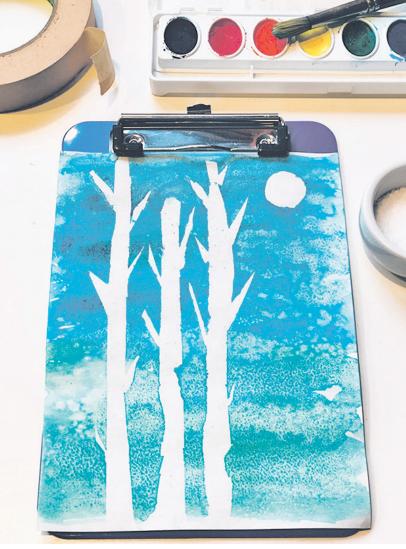

# Use salt to paint a wintry watercolor

Let it snow, wherever you live, with this colorful watercolor art project your young kids will enjoy indoors on a wintry day this month. Grains of salt sprinkled over watercolor drawings mimic snowflakes to change your budding artist's land-scape drawing.

While the watercolor paint is still wet, a sprinkle of salt creates dimension and transforms the look of the painting to a snowy winter scene. When young children explore and create with this salty technique, the activity is bounded only by their imagination.

Here's the fun:

Paint a picture with the watercolor paints. While the paint is still wet, lightly sprinkle salt here and there or over chosen portions of the painting. As it absorbs the paint, it creates little crystal-like designs. Let dry completely. Rub or shake off loose salt.

Encourage your painter to sign the art. Frame and display.

To make a scene of wintry bare trees using masking tape:

First, grab some scissors and masking tape. Cut thin and thick strips from the masking tape for a tree or trees, and adhere to a plain sheet of watercolor paper. Start with a wide strip for the trunk and add thinner strips off the sides for the branches. You might want to cut pieces to make a circle for a sun

Use salt on your painting to create an interesting effect.

or full moon to tape near the top of the paper. Cut in a sliver for a half

Paint over the paper using natural wintry colors. Sprinkle some salt over the paint while still wet. Let dry completely. Shake off loose salt and carefully remove the tape to reveal the trees, sun/moon or whatever you created. It's always a moment of surprise!