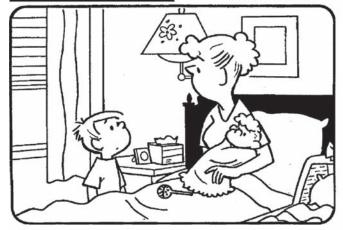

# **HOCUS-FOCUS**

HENRY BOLTINOFF

Find at least six differences in details between panels.

moved. 4. Foot is showing. 5. Sleeve is longer. 6. Tissue is higher. Differences: 1. Lamp is different. 2. Curtain is shorter. 3. Rattle is