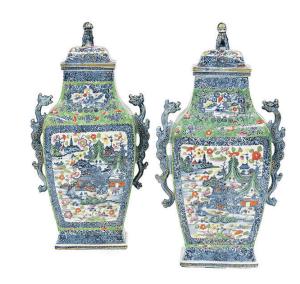

# Clobbered porcelain

The English word "clobbered" has been used since at least the 1600s, but its meaning has changed. It still means beaten up, badly injured or damaged. But the word had a very different meaning in the 1700s. It describes porcelain dishes or ornaments with blue-andwhite underglaze decoration that were altered. And in an auction catalog or antiques display, the clobbered alterations are not bad and not damaging, but enhancing, and not a reason to pay a lower price.

The Chinese made most of the blue-and-white pieces in the late 1700s to early 1800s. They were shipped to many countries and overpainted with colored glazes because the public would pay more for colored urns or dishes. The decorations did not follow the blue-andwhite outlines of the original glaze, but were applied as new pictures and ornamental designs over the old glaze. The English did the same overglaze decorating, but many thought it was damaged, not improved. The Germans called it "schwarzlot" (blackish) decoration.

A pair of "Chinese Export clobbered porcelain vases" were sold at a New Orleans auction for \$5,750. Clobbering in green, pink, yellow and copper red in the mid-1800s has added to its value today.

**Q:** Wouldn't spoons made in the 1800s be worth more than the silver meltdown price? What makes sterling silver flatware eligible to be called "museum quality"?

For more collecting news, tips and resources, visit www.Kovels.com.

(c) 2020 King Features Synd., Inc.

A pair of clobbered Chinese urns decorated with blue-andwhite pictures of houses and a river were overpainted with colored flowers, leaves and a cracked ice design. The pair sold for \$5,750.