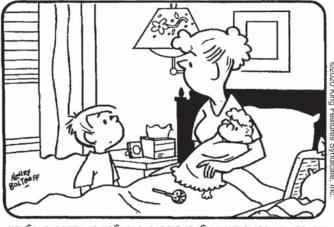

# **HOCUS-FOCUS**

HENRY BOLTINOFF

Find at least six differences in details between panels.

moved. 4. Foot is showing. 5. Sleeve is longer. 6. Tissue is higher. Differences: 1. Lamp is different. 2. Curtain is shorter. 3. Rattle is