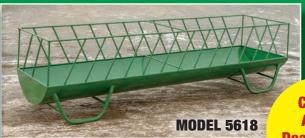

# **Your Hay Feeder Supplier** / Feeders Designed for Strength & Minimum Waste

Feeder for sheep, goats and calves. Large V Rack for 3 x 3 bales. Custom lengths.

9000 models have a double trough with a hay saver cradle on hinges. 10', 15', 20', 25' lengths.

5600 models have a single trough. Feeds grain and small bales. Cattle feeder. 6' to 42' lengths.

**Call Us About Dealerships On Feeders** 