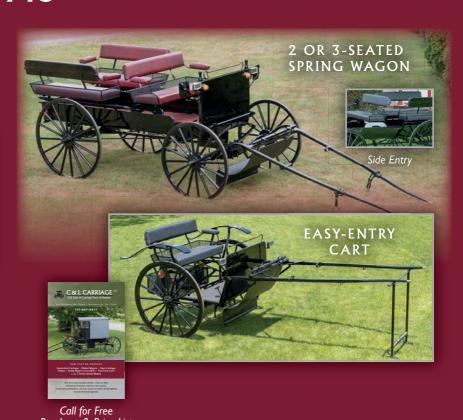

### C & L CARRIAGE LLC

New Custom Carriages, Spring Wagons, & Carts, Full Line of Repairs 3539 Scenic Rd., Gordonville, PA 17529

717-768-3913

NEW DESIGN BRAKE ADJUSTER for Better Brakes Call for details!

Full Line of Parts and Repairs
LED Lighting • Brake Repairs

12 Volt Batteries

Pick Up & Delivery Available

2 • Summer 2021

Dolgeville Big M Supermarket 15 Lamberson Street, Dolgeville, NY

PH: 315-429-8518/315-429-8519