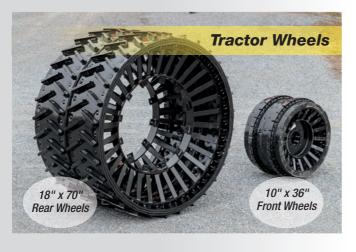

#### Rubber **Beltina** Wheels

For tractors. loaders and other heavy machinery

**Rubber Belting Wheels** Rebar Wheels **Rubber Tread Wheels** Solid Cushion Wheels **Custom Sizes** 