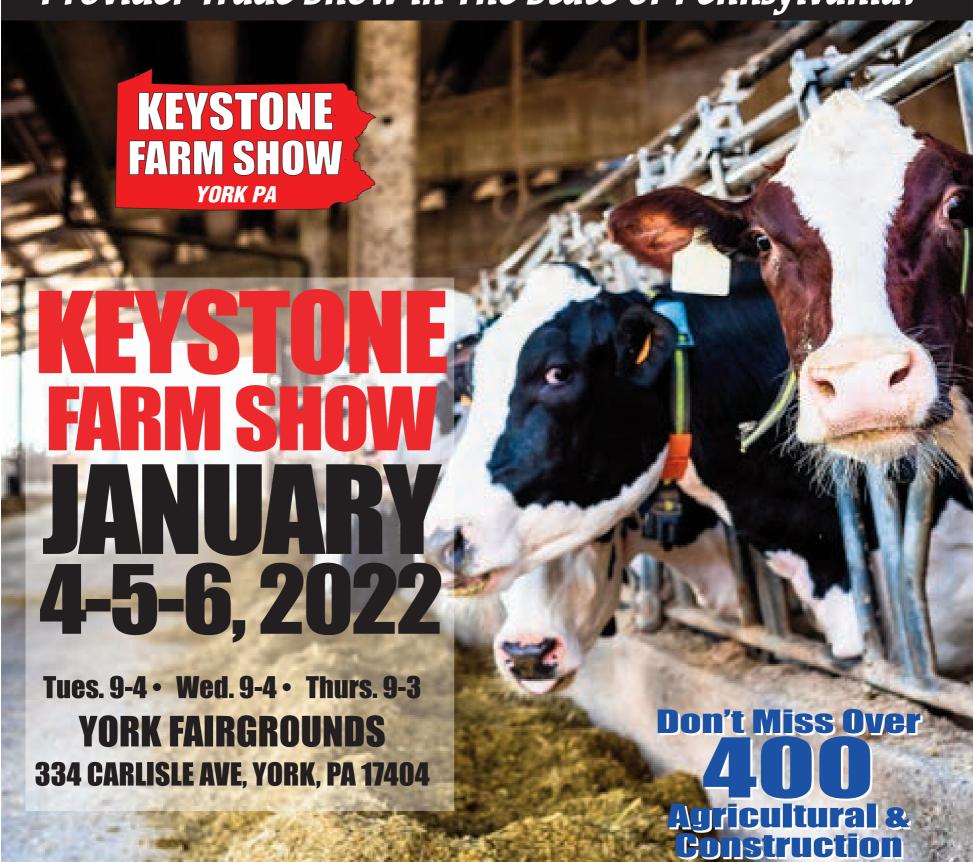

# Bale Wrappers When Freshness Counts

Round Bales
4x4' to 5'x5'
1 Man
Operation

Trailer

3 Point

4 Bale Transport Wagon

#### Also Available - Round Bale Saw & Bale Grabber

4 Quarry Road, Paradise, PA 17562 717-687-6654 • 717-687-0723