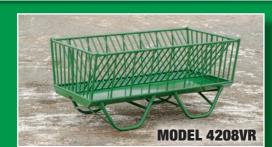

# **Your Hay Feeder Supplier** / Feeders Designed for Strength & Minimum Waste

Feeder for sheep, goats and calves. Large V Rack for 3 x 3 bales. Custom lengths.

9000 models have a double trough with a hay saver cradle on hinges. 10', 15', 20', 25' lengths.

5600 models have a single trough. Feeds grain and small bales. Cattle feeder. 6' to 42' lengths.

**Call Us About Dealerships On Feeders** 