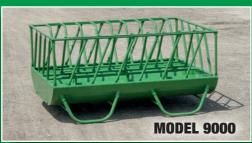

# **Your Hay Feeder Supplier** / Feeders Designed for Strength & Minimum Waste

Feeder for sheep, goats and calves. Large V Rack for 3 x 3 bales. Custom lengths.

9000 models have a double trough with a hay saver cradle on hinges. 10', 15', 20', 25' lengths.

5600 models have a single trough. Feeds grain and small bales. Cattle feeder. 6' to 42' lengths.

**Call Us About Dealerships On Feeders** 