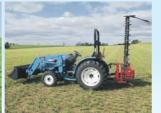

#### **QUALITY FARM MACHINERY**

Cover Crop Rollers

Roll down corn stalks.

No till organically.

Roll down pastures after grazing.
3' Through 60' Wide. Roll Down,
Pastures after Grazing, Cornstalks
and Deer Food Plots

3 PT Cultivators
Also
Horse Drawn

Sickle Bar Mowers
Low torque. Non-plugging
Clean cut for better regrowth
7'. 8' or 9' can be horse drawn.