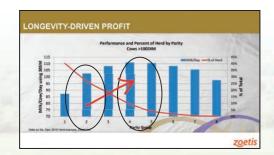

Imagine if your cows lasted two lactations longer on average, giving them the opportunity to reach their maximum potential.

- Average dairy cow in the U.S. = 2.4
- Maximum milk production = 4th and 5th lactation
- When your herd age increases, so does your profitability.
- That's why we focus on longevity, selecting bulls from long-lived profitable cow families.

# Profitability is found through longevity.

- **Driven by actual results**
- **Deep cow families**
- **Balanced** matings
- **Proven genetics**
- Functional cows
- A2/A2 options
- **Polled genetics**
- Reasonable prices