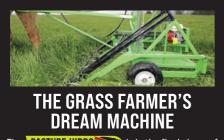

John: Wow, I'm getting excited about trying that. I could sell my hay equipment and invest in my grass operation. I'll have enough money to buy more fencing and cows. What else do those boys make?

Ike: They make a rotary mower in different sizes. It's aptly called Grass Hippo. A real grass eating machine. It's used to keep weeds down in the meadows or even as a finish mower in folks yards. The 7'6" is the most popular size.

### THE GRASS EATING **MACHINE**

- Clean cut = Faster regrowth
- Chops up weeds into mulch
- Multi use from high weeds to finish mowing in the yard
- The Grass Hippo is in production and available in seven different models.