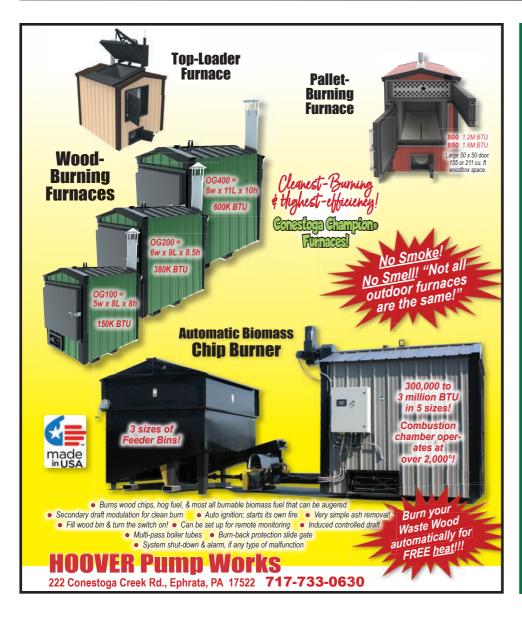

oney to buy more fencing and cows. What else do those boys make?

Ike: They make a rotary mower in different sizes. It's aptly called Grass Hippo. A real grass eating machine. It's used to keep weeds down in the meadows or even as a finish mower in folks yards. The 7'6" is the most popular size.



### THE GRASS EATING **MACHINE**

- Clean cut = Faster regrowth
- Chops up weeds into mulch
- Multi use from high weeds to finish mowing in the yard
- The Grass Hippo is in production and available in seven different models.

### OR WAIT TILL SPRING...

BEFORE DEC

**LOCK INTO** 2021 PRICE!

...pay hundreds more?

....wait in line for your turn?

....wait for back ordered parts?

SIGN UP FOR **OUR FREE** NEWSLETTER



**ABNER STOLTZFUS** 717-371-3440 **255 BUCHANON ROAD** HONEY BROOK, PA 19344







Original Tees \$15 plus ship/handling maresoats@gmail.com

### Piglet



pink, lavender/adult pink, yellow child pink, blue/onesie



blue, orange, gray, bright green, pink/adult pink, blue/child pink, blue/onesie

### **Coal**t



light blue/adult & child

Also available tees: turtles, wolves, St. Kateri, otters, and bigfoot



OFFERS AVAILABLE AT THE FOLLOWING LOCATIONS:





# THE TIRE SHOP 155 Erie Blvd., Canajoharie, NY 518-673-5399

THETIRESHOP.BIZ

Cap to \$100 km by minor much in statute or auxiliar statute or aux

**IN THE VALLEY** 



# **GET YOUR** COVID-19 **VACCINE** FREE!

### Protect yourself against Covid-19!

- Get a COVID-19 vaccine when it's available to you.
- Clean your hands often, either with soap and water for 20 seconds or a hand sanitizer that contains at le