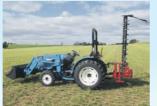

Ike: Hey John, I got it! Our cousins David & Abner from Suplee Hollow Machine came up with the mower for you. Sell your hay equipment and draft horses. You can pull this mower with your general purpose horse. Make sure you clip grass at the best time. Focus on your cows. Buy hay for winter time. This mower has an ESM - I & J cutter bar that can be adjusted to cut grass at 4-12" heights. Optimal cutting heights promotes better regrowth. It will save on your hay bill if you can have good grass stands into

John: Wow, I'm getting excited about trying that. I could sell my hay equipment and invest in my grass operation. I'll have enough money to buy more fencing and cows. What else do those boys make?

Ike: They make a rotary mower in different sizes. It's aptly called Grass Hippo. A real grass eating machine. It's used to keep weeds down in the meadows or even as a finish mower in folks yards. The 7'6" is the most popular size.