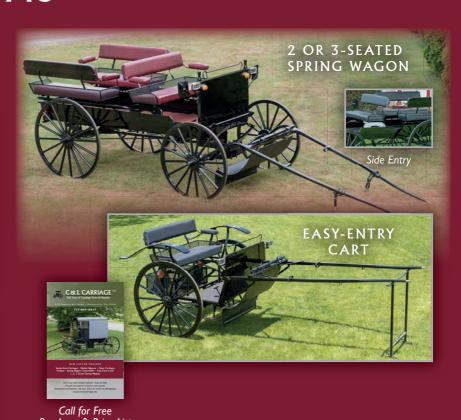

## C & L CARRIAGE LLC

New Custom Carriages, Spring Wagons, & Carts, Full Line of Repairs 3539 Scenic Rd., Gordonville, PA 17529

717-768-3913

**NEW DESIGN** BRAKE ADJUSTER

Full Line of Parts and Repairs

LED Lighting • Brake Repairs 12 Volt Batteries

Pick Up & Delivery Availabl

**DESIGN WITH US TODAY!** 