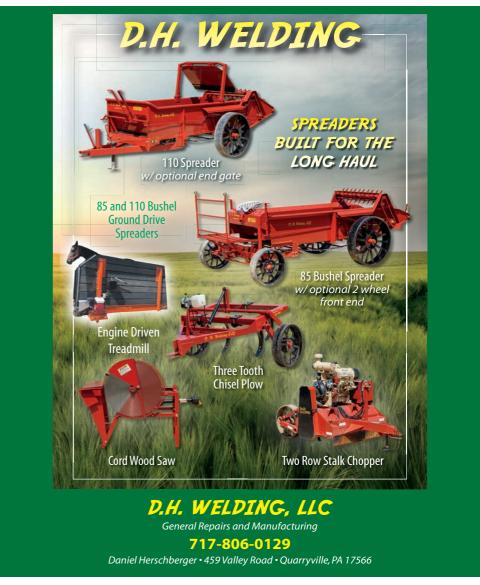

ey to buy more fencing and cows. What else do those boys make?

Ike: They make a rotary mower in different sizes. It's aptly called Grass Hippo. A real grass eating machine. It's used to keep weeds down in the meadows or even as a finish mower in folks yards. The 7'6" is the most popular size.



### THE GRASS EATING **MACHINE**

- Clean cut = Faster regrowth
- Chops up weeds into mulch
- Multi use from high weeds to finish mowing in the yard
- The Grass Hippo is in production and available in seven different models.

### OR WAIT TILL SPRING...

BEFORE DEC

**LOCK INTO** 2021 PRICE!

...pay hundreds more?

....wait in line for your turn?

....wait for back ordered parts?

SIGN UP FOR **OUR FREE** NEWSLETTER



**ABNER STOLTZFUS** 717-371-3440 **255 BUCHANON ROAD** HONEY BROOK, PA 19344







Original Tees \$15 plus ship/handling maresoats@gmail.com

### Piglet



pink, lavender/adult pink, yellow child pink, blue/onesie



blue, orange, gray, bright green, pink/adult pink, blue/child pink, blue/onesie

### **Coal**t



light blue/adult & child

Also available tees: turtles, wolves, St. Kateri, otters, and bigfoot



OFFERS AVAILABLE AT THE FOLLOWING LOCATIONS:





# THE TIRE SHOP 155 Erie Blvd., Canajoharie, NY 518-673-5399

THETIRESHOP.BIZ

Cap to \$100 km by minor much in statute or auxiliar statute or aux

**IN THE VALLEY** 



# **GET YOUR** COVID-19 **VACCINE** FREE!

### Protect yourself against Covid-19!

- Get a COVID-19 vaccine when it's available to you.
- Clean your hands often, either with soap and water for 20 seconds or a hand sanitizer that contains at leas